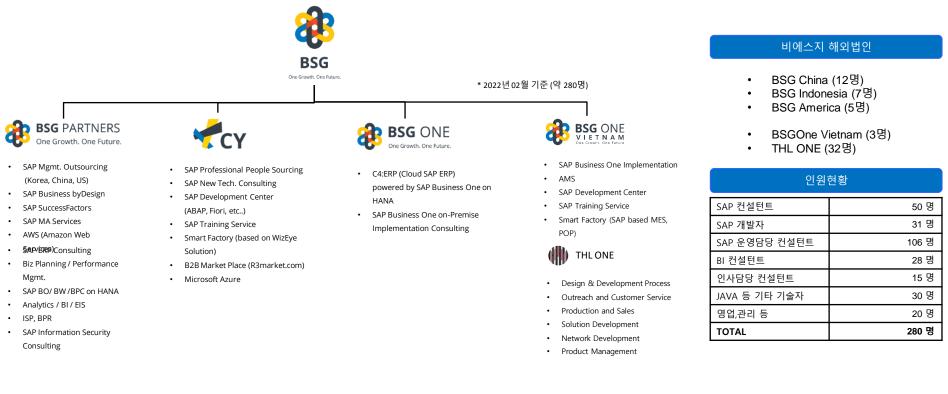

### Organization

BSG는 폭넓은 컨설팅 인력 Pool을 운용하고 있으며 대형 프로젝트에 대하여 독자적으로 수행할 수 있는 체제로 운영되고 있습 니다. 2022년 2월 기준 자회사 임직원을 포함하여 약 280명의 인원으로 구성되어 있습니다.