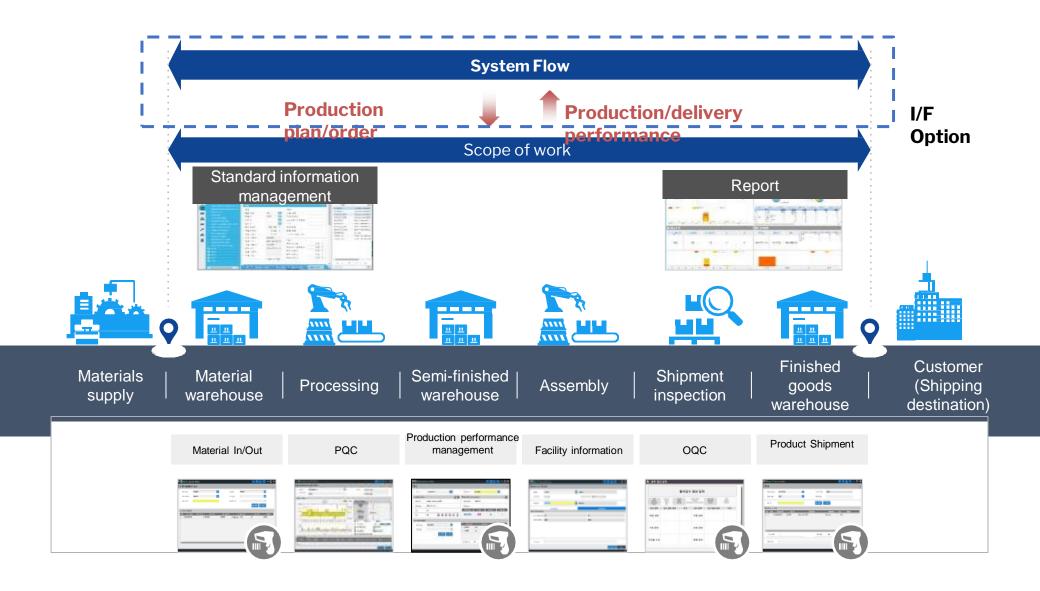

### MESOne INTRODUCTION

MES allows managers to control all production lines from Order Request to Delivery.

It can be easily integrated with **ERP** (especially **SAP B1**), perfecting and unifying the production, operating and management system, creating a strong competition for businesses, completely digitizing the business. **MES** is designed to be intended as an execution layer, fully integrable with lower layer as **POP**, which visualize and monitories Product Points, real-time with raw data from PLC, sensors, machines, scanning, detecting defects, as a core indispensable element of a **modern smart factory.** 

### 22 GENERAL PROCESS WORKFLOW

| Record<br>manage-<br>ment | Sales orders<br>Record | Material<br>orders<br>Record | Product<br>delivery<br>Record | Lot Tracking | Stock<br>monitoring | Raw material<br>inventory | Headquarters<br>Production<br>stock | Outsourcing<br>stock |
|---------------------------|------------------------|------------------------------|-------------------------------|--------------|---------------------|---------------------------|-------------------------------------|----------------------|
|                           |                        |                              |                               |              |                     |                           |                                     |                      |

Scope of work: Front office : MES, Back office : full SAP process, Interface between SAP & MES

#### Main functions:

- Scan QR code
- Management process in purchasing, production, sales, finance and costing by SAP B1 10.0
- Management process in production: Raw Mat GR, Routing, Work Center, Production Planning, IQO, OQC, Scan QR code, Bin, Batch Management and BI by MES