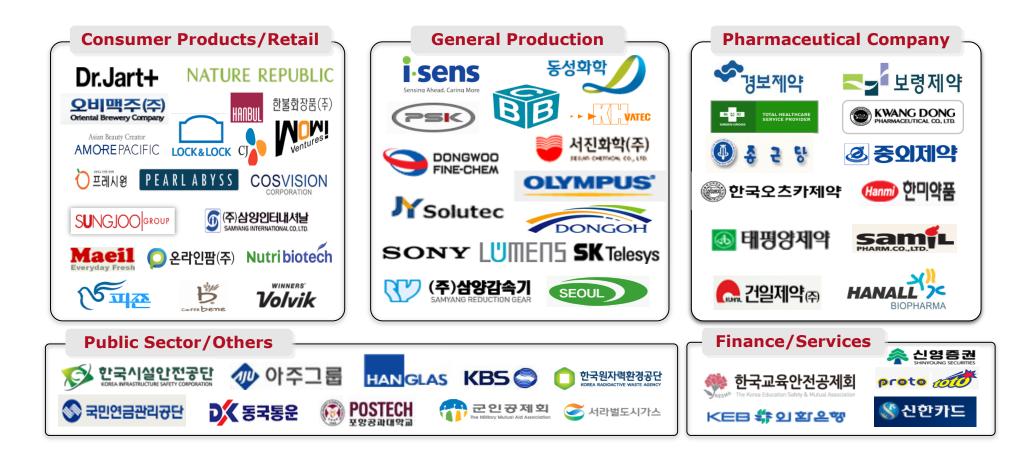

### **OUR KEY CLIENTS**

## SAP B1 IMPLEMETATION REFERECES

| 로고               | 고객사명     | 계약명                        | 상세업종                 | 매출액 (18년)<br>(억원) | 인원 (명) | 구축 내역        |
|------------------|----------|----------------------------|----------------------|-------------------|--------|--------------|
| Sunjin           | 선진       | 선진 글로벌(미얀마/인도)SAP B1 고도화   | 축산제품 제조/유통           | 9,124             | 352    | SAP B1 고도화   |
| LEEHAN           | 리한산업     | 한국3개 법인, 중국/미국법인 구축        | 자동차 부품 제조            | -                 | -      | SAP B1 통합 운영 |
| LOCK&LOCK        | 락앤락      | 락앤락 인도네시아, 태국법인 ERP 구축     | 생활용품 제조/유통           | 4,342             | 570    | SAP B1 신규 구축 |
| HYUNDRI<br>DYMOS | 현대다이모스   | 해외법인(중국/브라질/멕시코) 통합 ERP    | 자동차 부품 제조            | 4조 2,668          | 3,812  | SAP B1 신규 구축 |
| Nutri biotech    | 뉴트리원     | 뉴트리원/뉴트리바이오텍중국법인 ERP 구축    | 건강기능식품유통             | 2,017             | 300    | SAP B1 신규 구축 |
| 동성화학             | 동성화학     | 해외법인(베트남, 인도네시아) SAP B1 구축 | 합성수지 및<br>기타 플라스틱 제조 | 2,010             | 227    | SAP B1 구축    |
| HMM              | 현대상선 WUT | 현대상선 WUT(미국) ERP 구축        | 외항화물 운송 서비스          | 5조 2,221          | 1,416  | SAP B1 신규 구축 |