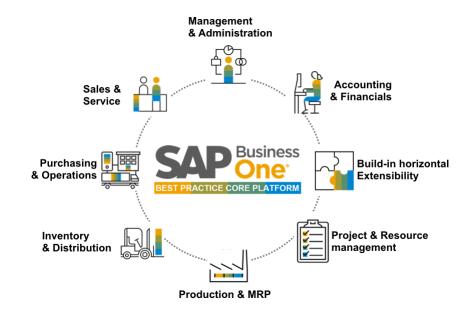

## SAP BUSINESS ONE

- $\checkmark$
- Financial Management

- Sales & Customer Management
- Purchasing and Inventory Control
  - Analytics and Reporting

### What is SAP Business One?

SAP Business One is also called the Best Practice Core Platform. It is an integrated solution that expands itself flexibly in accordance with business growth and is capable of managing the whole business process.

Boost greater control over your business management process by a compact enterprise resource planning SAP Business One. This small business management system connects and streamlines your processes - and drives profitable growth.