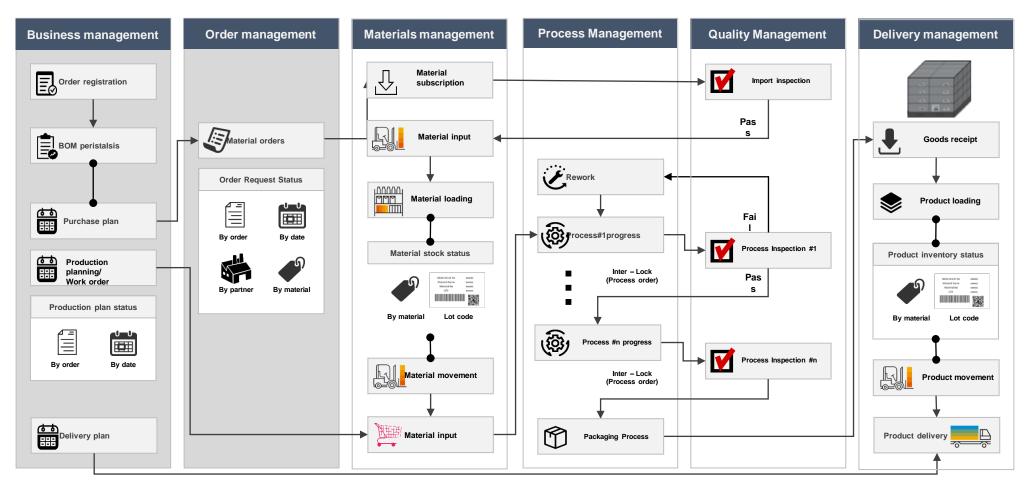

Scope of work: Front office : MES, Back office : full SAP process, Interface between SAP & MES

#### Main functions:

- Scan QR code
- Management process in purchasing, production, sales, finance and costing by SAP B1 10.0
- Management process in production: Raw Mat GR, Routing, Work Center, Production Planning, IQO, OQC, Scan QR code, Bin, Batch Management and BI by MES

#### \*Master data:

- Manage/track raw material/finished goods in real-time in each warehouse and production line.

- Manage relationship request-response between owner and vendor.

\*SCM module: sale order, purchasing order, goods receipt, goods return... \*MES module: BOM management, production request, Production planning, production order, goods issues, inventory transfer...